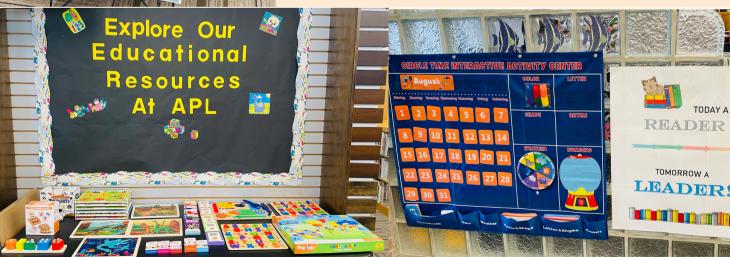

## Explore Allen Parish Libraries Educational Resources

Explore the brand-new Educational Resource
Center at the Oberlin Branch of Allen Parish
Libraries! This advanced exhibit offers
various educational games, puzzles, and
activities that fascinate learners of all ages.
It is a treasure trove of information and
materials that can boost learning and
development, particularly for early learners.
Using educational resources from the library

Make sure to seize the chance to utilize these resources inside the library during your visit.

allows students to learn various subjects in

an enjoyable and captivating way.

Starting in August, Educational Resource Centers will also be available at the Oakdale and Kinder branches. Come and discover this incredible new resource at APL!